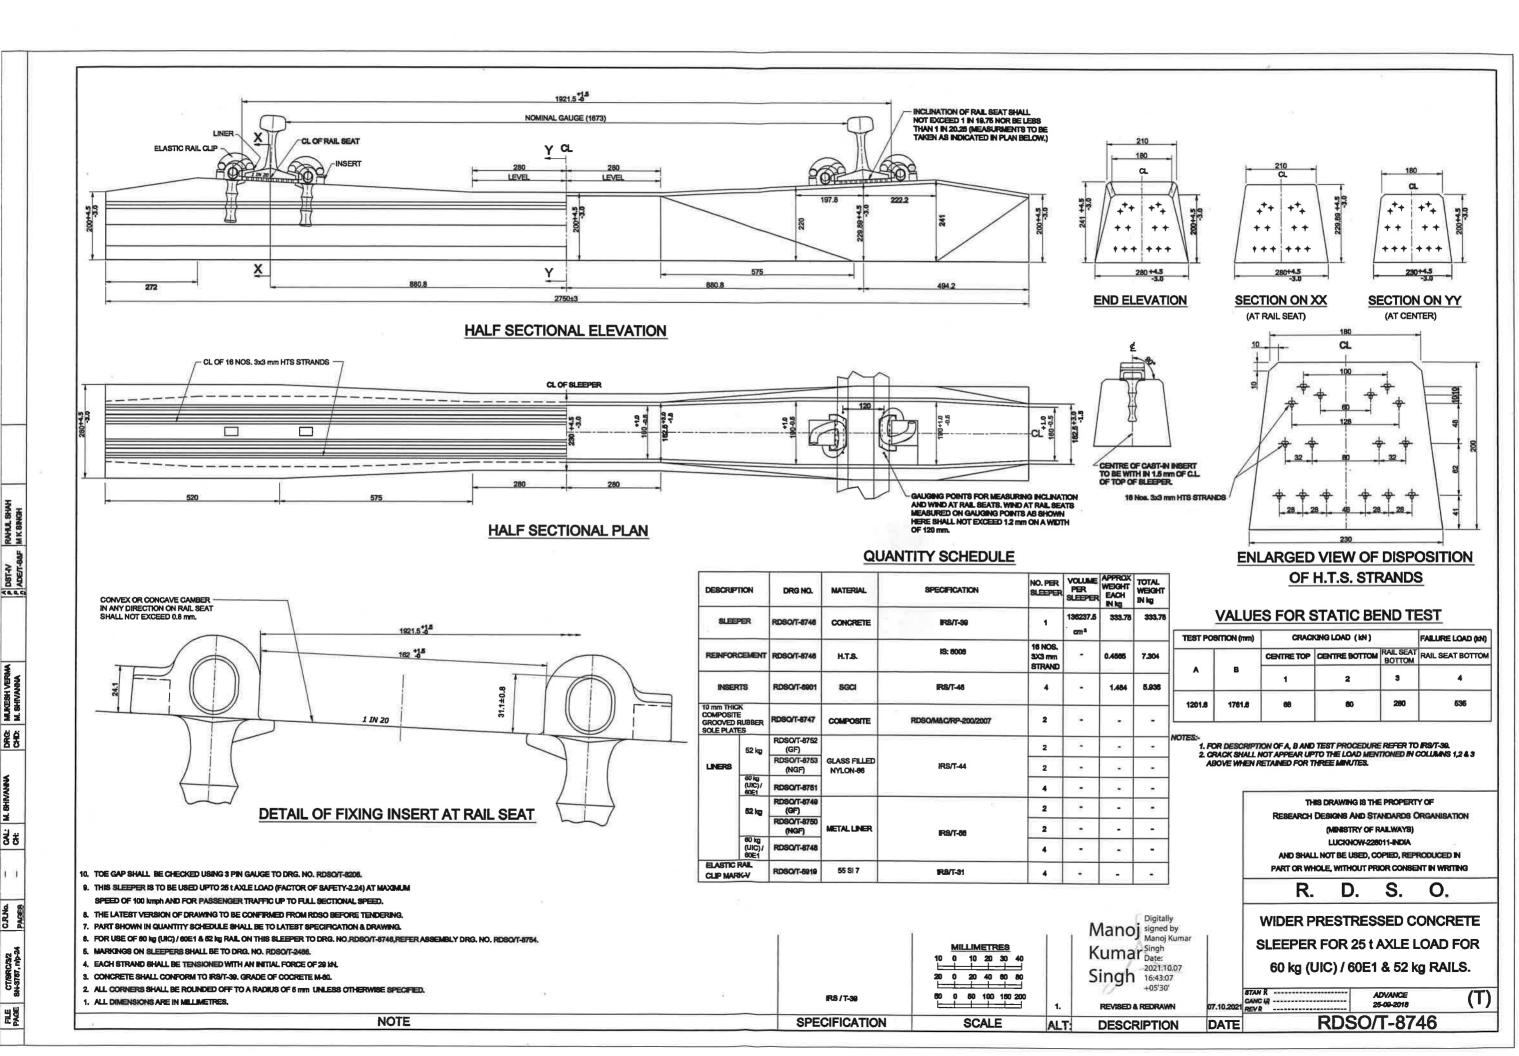

## Package C2 TRACK:

"Design, Supply, Installation, Testing and Commissioning of Ballastless, Ballasted Track, Fastening System and Turnouts in Corridor 2 from Bennigenahalli to Chikkabanawara @ Chainage (-) 1413 to Chainage 27029 including Ballasted and Special Tracks in Soladevanahalli Depot".